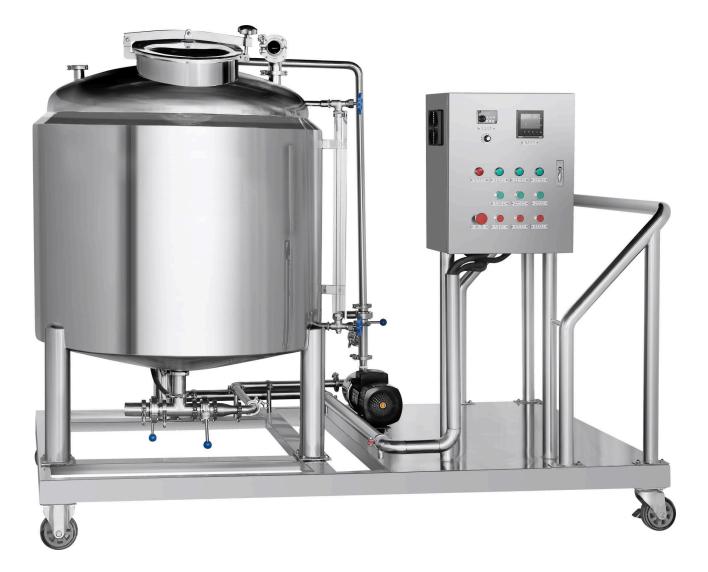

## INTRODUCTION

The CIP Cleaning System is widely used in industries with high requirements for cleaning, such as daily chemical, biological fermentation, and pharmaceuticals, in order to achieve the effect of sterilizing. According to the process condition, single tank type, double tank type, and separate body type can be chosen. Smart type and manual type are also optional.

Our automated CIP Cleaning Systems clean and sanitize the inside of your tanks, equipment, filters, pipes, and fittings – all without disassembly. This saves you time, money, and keeps your workers safe.