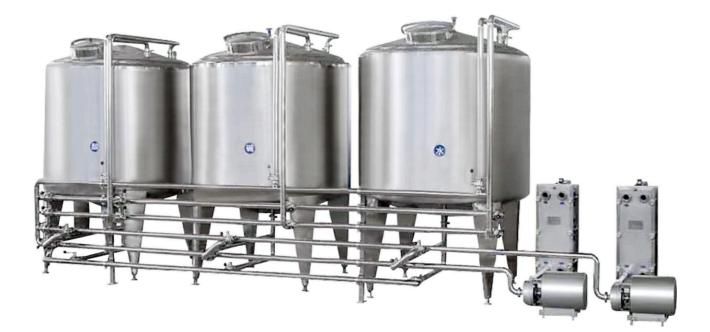

## INTRODUCTION

The CIP Cleaning System is widely used in industries with high requirements for cleaning, such as daily chemical, biological fermentation, and pharmaceuticals, in order to achieve the effect of sterilizing. According to the process condition, single tank type, double tank type, and separate body type can be chosen. Smart type and manual type are also optional.

Our automated CIP Cleaning Systems clean and sanitize the inside of your tanks, equipment, filters, pipes, and fittings – all without disassembly. This saves you time, money, and keeps your workers safe.