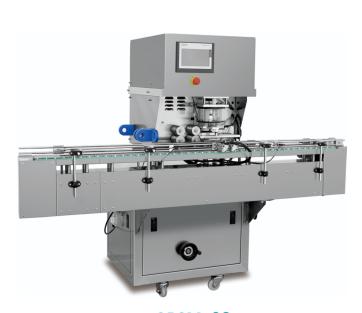

### **KEYWORDS** Cotton inserter | cotton | automatic | bottling | packing | bottles

CPSM-60

**CPSM-120** 

#### **TECHNICAL PARAMETERS**

| Model            | CPSM-60          | CPSM-120         |
|------------------|------------------|------------------|
| Max. Output      | 60 bottles/min   | 120 bottles/min  |
| Applicable Range | 15-300ml         | 15-300ml         |
| Power Supply     | 220V AC 50/60Hz  | 220V AC 50/60Hz  |
| Power            | 1.5kw            | 1.5kw            |
| Air Supply       | 0.2m³/h          | 0.2m³/h          |
| Air Pressure     | 0.5MPa           | 0.7MPa           |
| Dimensions       | 2400×1800×1650mm | 2400×1800×1650mm |
| Weight           | 400kg            | 400kg            |