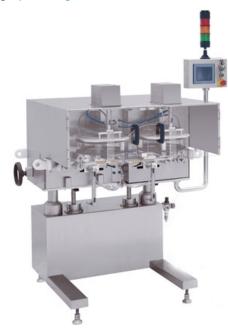

### **KEYWORDS** Cotton inserter | cotton | automatic | bottling | packing | bottles

CPSM-60

**CPSM-120** 

#### **TECHNICAL PARAMETERS**

| Model            | CPSM-60          | CPSM-120         |
|------------------|------------------|------------------|
| Max. Output      | 60 bottles/min   | 120 bottles/min  |
| Applicable Range | 15-300ml         | 15-300ml         |
| Power Supply     | 220V AC 50/60Hz  | 220V AC 50/60Hz  |
| Power            | 1.5kw            | 1.5kw            |
| Air Supply       | 0.2m³/h          | 0.2m³/h          |
| Air Pressure     | 0.5MPa           | 0.7MPa           |
| Dimensions       | 2400×1800×1650mm | 2400×1800×1650mm |
| Weight           | 400kg            | 400kg            |