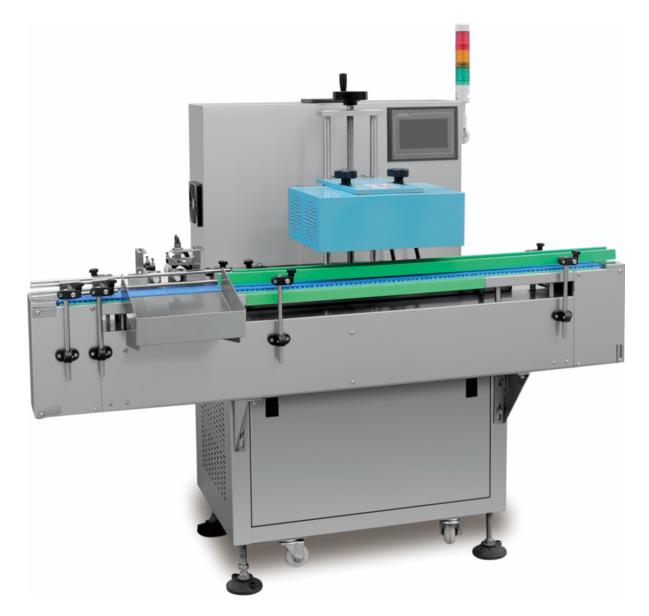

### INTRODUCTION

The Captek High Frequency Aluminium Foil Sealing Machine uses the principle of electromagnetic induction to seal products using aluminium foil.

**KEYWORDS** Induction | sealing | cap | aluminum | aluminium | foil

#### **ATTRIBUTES**

- The High Frequency Aluminium Foil Sealing Machine adopts a unique structure of tunnel-type electromagnetic induction and electrical modular control structure.
- The main generator adopts the latest transistor and CPU module control, with adjustable frequency.
- The electromagnetic induction generator adopts an automatic circulated cooling system, with automatic alarm system as well.
- Applicable to various round bottles as well as some irregular shape bottles.
- Finished production rate within 100%.

#### **TECHNICAL PARAMETERS**

| Model            | CPFK-260             |
|------------------|----------------------|
| Output           | 20-260 bottles/min   |
| Applicable Range | 15-300ml             |
| Power Supply     | 220V AC 50/60Hz      |
| Power            | 4kw                  |
| Air Supply       | 0.1m³/h              |
| Air Pressure     | 0.5MPa               |
| Dimensions       | 1600 x 880 x 1280 mm |
| Weight           | 200kg                |