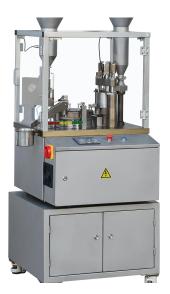

# Small Batch Capsule Filling Machine CF-S 120C

#### INTRODUCTION

The CF-S 120C is specifically designed for research and development requirements where small batches are produced.

**KEYWORDS** hard capsule | automatic | research & development | encapsulation

#### **ATTRIBUTES**

- Ideal for pharmaceutical companies, hospitals, universities & laboratories
- Research & Development focused
- Small batch production
- Compact Design
- Powder or Pellets
- Output up to 7,200 capsules/hour