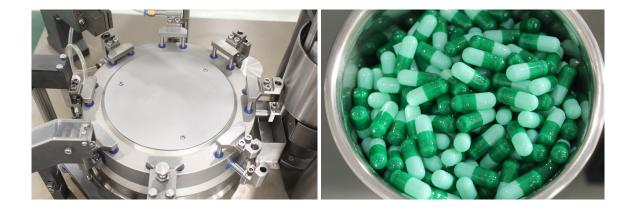

#### **ATTRIBUTES**

- Ideal for pharmaceutical companies, hospitals, universities & laboratories
- Research & Development focused
- Small batch production
- Compact Design
- Powder or Pellets
- Output up to 7,200 capsules/hour

## **TECHNICAL PARAMETERS**

| Model               | CF-S 120C                                    |
|---------------------|----------------------------------------------|
| Filling Dosage Form | Powder or Pellets                            |
| Capsule Size        | Capsule size 00# - 5# and safety capsule A-E |
| Max. Output         | 7200 Capsules/Hour                           |
| Motor Power         | 0.7kw                                        |
| Power Supply        | AC 220V; 50Hz                                |
| Noise               | ≤75dBA                                       |
| Compressed Air      | Air consumption: 8m³/h Pressure: 0.4~0.6 MPa |
| Dimensions          | 730×700×1500mm                               |
| Weight              | 140kg                                        |