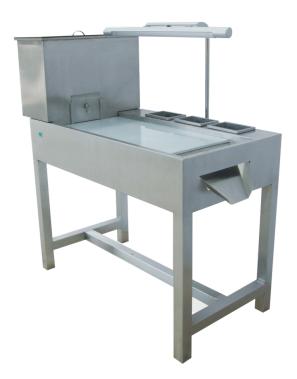

## SPEC SHEET Inspection Table

**JYT-A MODEL** 

## **ATTRIBUTES**

- Waste pill bucket for singling out unqualified capsules
- Lighting lamp for clear inspection

## **TECHNICAL PARAMETERS**

| Model        | JYT-A           |
|--------------|-----------------|
| Power Supply | 220V 60w        |
| Dimensions   | 1200×550×1200mm |
| Weight       | 65kg            |