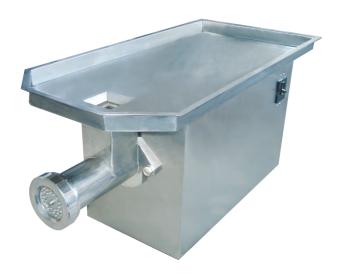

#### **INTRODUCTION**

The Gelatin Pulverizer shatters and collects waste (or gelatin encapsulation waste) after pressing gelatin.

**KEYWORDS** Shatter | pulverize | waste gelatin | softgel | accessories

#### **ATTRIBUTES**

- recycle use cost-effectively
- cuts material up and shatter into small pieces thoroughly

#### **TECHNICAL PARAMETERS**

| Model                   | FS-100         |
|-------------------------|----------------|
| Shattering Rotary Speed | 120r/min       |
| Power Supply            | 380V 50Hz 3kw  |
| Dimensions              | 1180×570×630mm |
| Weight                  | 220kg          |